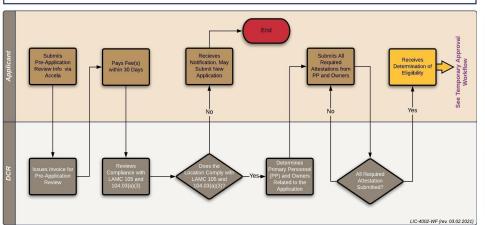

This bulletin, in conjunction with the Temporary Approval Workflow (LIC-4003-WF), provides general information and the procedures and requirements for an Applicant to obtain a Temporary Approval to engage in Commercial Cannabis Activity in the City of Los Angeles 1. In order to begin the Temporary Approval Process, an Applicant must first go through the Pre-Application Review Process (LIC-4002-IPB, LIC-4002-WF) and obtain a determination of eligibility from DCR.

### \*\*\*PRE-APPLICATION REVIEW WORKFLOW

\*\*\*This workflow is intended to be in effect until LiveScan becomes available. When LiveScanning becomes available the Applicant shall pay the required Primary Personnel Fee for DCR to review the LiveScan results.