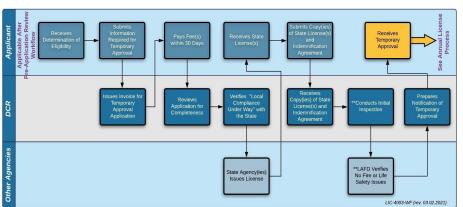

### TEMPORARY APPROVAL PROCEDURE

Los Angeles Municipal Code ("LAMC") Section 104.01(a)(47) defines Temporary Approval as a DCRissued temporary license that authorizes an Applicant to engage for a limited period of time in Commercial Cannabis Activity as would be permitted under the privileges of a non-temporary license of the same type. An Applicant with Temporary Approval is required to follow all applicable Rules and Regulations as would be required if the Applicant held a non-temporary License of the

This bulletin, in conjunction with the Temporary Approval Workflow (LIC-4003-WF), provides general information and the procedures and requirements for an Applicant to obtain a Temporary Approval to engage in Commercial Cannabis Activity in the City of Los Angeles 1. In order to begin the Temporary Approval Process, an Applicant must first go through the Pre-Application Review Process (LIC-4002-IPB, LIC-4002-WF) and obtain a determination of eligibility from DCR.

### **Applicant Responsibilities:**

- · After receiving a determination of eligibility from DCR, upload the Temporary Approval application information and, if applicable, follow the procedures in the Social Equity Program - Entity Verification Information and Procedure Bulletin.
- · Pay the Temporary Approval Application
- · Pay additional fees, if any, for DCR to review documents that must be re-submitted. · Obtain authorization from the applicable
- State licensing authority to conduct the . Communicate with LAFD regarding Commercial Cannabis Activity(ies).
- · Prepare for and schedule the Initial Inspection with DCR.
- · Prepare for the LAFD Inspection. · Resolve any deficiencies which may be
- discovered during an inspection, and/or schedule a follow-up inspection. · Pay the Standard Inspection Fee if an
- additional inspection is necessary by DCR.

### DCR Actions

- · Issue invoice for the Temporary Approval Application Fee and any other fees associated with additional document review or additional inspection fees, if applicable.
- · Review application for completeness and communicate any deficiencies to the
- Applicant for resubmittal. Perform the Initial Inspection and
- communicate any deficiencies to the Applicant in writing.
- inspection. · Verify local authorization with the
- applicable State licensing authority.
- · Grant or deny Temporary Approval authorization

### TEMPORARY APPROVAL WORKFLOW

\*\* This workflow assumes that the Applicant passes the DCR's Initial Inspection and the LAFD Inspection. If deficiencies are found during either inspection, an additional inspection fee will be due prior to any future inspection(s). Submittal of the State License(s) to DCR and the inspections conducted by DCR and LAFD may be completed in any order, after the Department reviews Application for completeness.