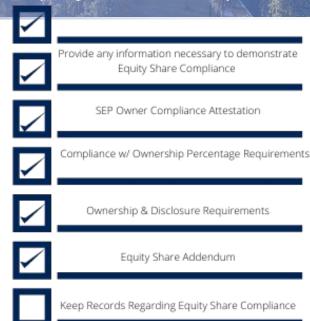

### Applicant Responsibilities:

- · Read and become familiar with Article 4, Chapter X of the LAMC, with close attention to LAMC Section 104.20.
- · Apply for Social Equity Individual Applicant eligibility verification.
- · Submit required information to show compliance with at least the minimum ownership percentage Equity Share in the Person to whom the License is issued.
- · Comply with additional Equity Share
- requirements. · Comply with ownership and disclosure
- requirements. · Seek legal counsel if necessary.
- · Apply for entity eligibility verification.
- · Sign and submit the "SEP Owner Compliance Attestation."