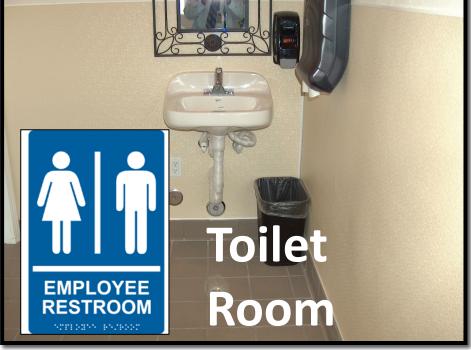

#### **General Items**

All facility requirements are posted on website:

http://www.publichealth.lacounty.gov/eh/business/cannabis.htm

- · Building is vermin proofed
- . Wall-mounted soap & paper towel dispensers (or air hand dryers) for all handwashing sinks
- · All equipment and plumbing fixtures approved in good repair
- · Adequate ventilation/lighting/shelving
- · Approved floors/walls/ceilings/cove base finishes in toilet room
- · Cannabis waste area/container secured

#### **GENERAL REQUIREMENTS FOR ALL FACILITIES**

- Building is vermin proofed
- Wall-mounted soap & paper towel dispensers (or air hand dryers) for all handwashing sinks
- All equipment and plumbing fixtures approved in good repair
- Adequate ventilation/lighting/shelving
- Approved floors/walls/ceilings/cove base finishes in toilet room
- Cannabis waste area/container secured