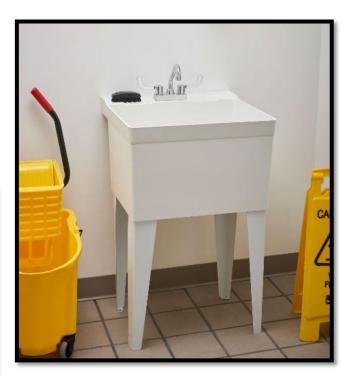

-------------|
| <ul> <li>Essential sinks are available</li> </ul>                         | <ul> <li>Inoperative lights</li> </ul>                      |
| <ul> <li>Hot &amp; cold water available at<br/>essential sinks</li> </ul> | <ul> <li>Missing paper towel/soap<br/>dispensers</li> </ul> |
| <ul> <li>Approved water heater</li> </ul>                                 | <ul> <li>Broken/missing floor tiles</li> </ul>              |
| Toilet available                                                          | <ul> <li>Peeling paint on walls</li> </ul>                  |
| <ul> <li>Approved closed loop extraction</li> </ul>                       | <ul> <li>Inadequate storage shelves</li> </ul>              |



 Essential sinks are available (e.g., handwashing, warewashing, mop, etc.)











#### Hot and cold water available at all sinks

- ➤ Warm water (minimum 100°F) measured at **handwash** sink. Sinks with a premixing faucet shall supply warm water between (100°F 108°F)
- ➤ Hot water (minimum 120°F) measured at warewashing sink, mop sink, and preparation sink





Approved water heater with adequate rating and

drainage







 Toilet(s) available – Number determined by local building and plumbing requirements





**UNAPPROVED** 



#### **Manufacturing**

> Approved closed loop extraction

➤ Approved hood (Mechanical Exhaust/Fume)

> Cooking without hood - Need prior approval from B&S

and Fire







### **Decision Tree**

Does your facility meet ALL critical requirements?







# **Site Evaluation Application**

http://publichealth.lacounty.gov/eh/business/cannabi