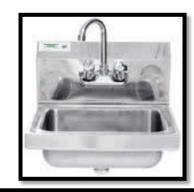

 Essential sinks are available (e.g., handwashing, warewashing, mop, etc.)

#### Hot and cold water available at all sinks

- ➤ Warm water (minimum 100°F) measured at **handwash** sink. Sinks with a premixing faucet shall supply warm water between (100°F 108°F)
- ➤ Hot water (minimum 120°F) measured at warewashing sink, mop sink, and preparation sink