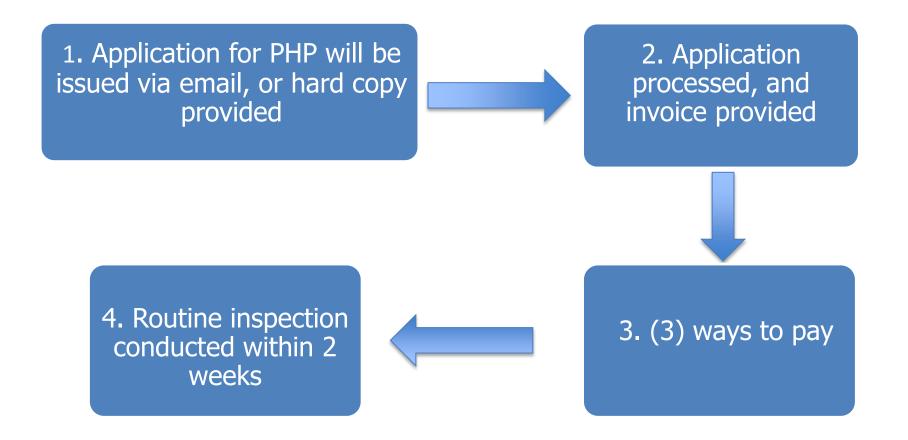

| 10                  |



Approved floors/walls/ceilings/cove base







Vinyl Tiles (VCT) are not an acceptable flooring material, except in customer or prepackaged retail display areas





Adequate shelving







Cannabis waste storage bin/area must be

secured to prevent public access









#### SITE EVALUATION RESULTS



Eligible to apply for Public Health Permit (PHP)



#### PASSED WITH DEFICIENCIES

- Follow-up not needed; if requested, additional fee will apply
- Correct deficiencies
- Pending corrections will be checked at the routine inspection



#### **Public Health Permit Process**





# **Routine Inspections**

- Two weeks after payment of PHP
- Unannounced inspections

- Walk through with onsite manager
- Issue Cannabis Inspection Report



# CANNABIS INSPECTION REPORT



#### CANNABIS OFFICIAL INSPECTION REPORT

OFFICE: CANNABIS COMPLIANCE & ENFORCEMENT • CHIEF: THAO KOMURA

5050 COMMERCEDRINE, BALDWIN PARK, CA.91706 – Phone: (626) 430-5635

WWW.PUBLICHEALTH\_LACOUNTY.G.OV/ER



| Facility Name:    |     |          |                    |                    | Inspection Date: |
|-------------------|-----|----------|--------------------|--------------------|------------------|
| Owner/Permittee:  |     |          |                    | Re-inspectionDate: |                  |
| Facility Address: |     |          | City/Zip:          |                    |