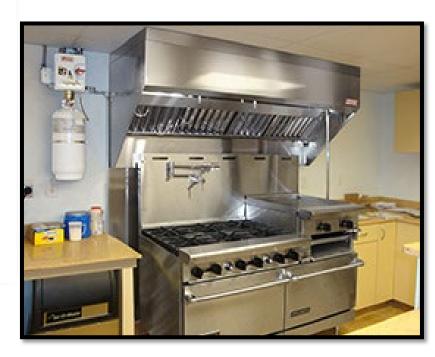

#### **Critical Items**

- Hot and cold water available at essential sinks (e.g., handwashing, warewashing, mop, etc.)
- Essential sinks are available (e.g., handwashing, warewashing, mop, etc.)
- Approved water heater with adequate rating and drainage
- Toilet available (The number of toilets required shall be in accordance with local building and plumbing ordinances.
- Manufacturing
  - Approved closed loop extraction
  - > Approved hood (Mechanical Exhaust/Fume)
  - Cooking without hood
    - Need approval from B&S and Fire Dept.

#### **Manufacturing**

> Approved closed loop extraction

➤ Approved hood (Mechanical Exhaust/Fume)

> Cooking without hood - Need prior approval from B&S

and Fire