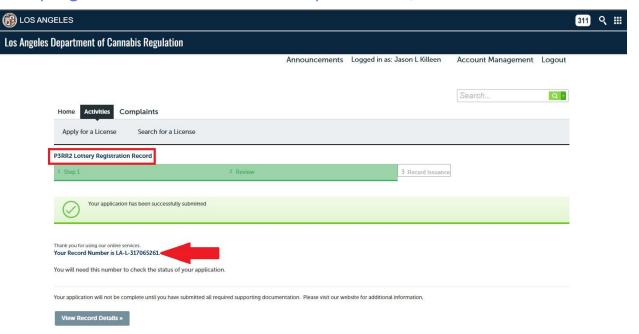

Click "Continue" to submit your P3RR2 lottery registration record.

| BELES                                                                         |                                                      |                       |                                             |                                        |                   | 311 | C |
|-------------------------------------------------------------------------------|------------------------------------------------------|-----------------------|---------------------------------------------|----------------------------------------|-------------------|-----|---|
|                                                                               | Ann                                                  | ouncements            | Logged in as: Jason L Killeer               | Account Manageme                       | ent Logout        |     |   |
|                                                                               |                                                      |                       |                                             |                                        |                   |     |   |
|                                                                               |                                                      |                       |                                             | Search                                 | Q ·               |     |   |
| Home Activities Complaints                                                    |                                                      |                       |                                             |                                        |                   |     |   |
| Apply for a License Search for a Licen                                        | nso                                                  |                       |                                             |                                        |                   |     |   |
| reply for a license search for a license                                      |                                                      |                       |                                             |                                        |                   |     |   |
| 3RR2 Lottery Registration Record                                              |                                                      |                       |                                             |                                        |                   |     |   |
| 1 Step 1                                                                      | 2 Review                                             | 3 Pay Fees            |                                             | 4 Record Issuance                      |                   |     |   |
|                                                                               |                                                      |                       |                                             |                                        |                   |     |   |
| Save and resume later                                                         |                                                      |                       |                                             |                                        | Continue »        |     |   |
| save and resume later                                                         |                                                      |                       |                                             |                                        |                   |     |   |
| lease review all information below. Click the "Edit" buttons to               | to make changes to sections or "Continue Application | n" to move on. You mu | st check the box to agree to the certificat | ion at the bottom of the page before y | rou can continue. |     |   |
|                                                                               |                                                      |                       |                                             |                                        |                   |     |   |
| Record Type                                                                   |                                                      |                       |                                             |                                        |                   |     |   |
|                                                                               | DZDD2 Lottom [                                       | ) a mintunt           | ion Doograf                                 |                                        |                   |     |   |
|                                                                               | P3RR2 Lottery F                                      | registrat             | ion Record                                  |                                        |                   |     |   |
|                                                                               |                                                      |                       |                                             |                                        |                   |     |   |
| Custom Fields                                                                 |                                                      |                       |                                             |                                        |                   |     |   |
| Custom Fields                                                                 |                                                      |                       |                                             |                                        |                   |     |   |
| CA Reference ID:                                                              |                                                      | 7065261               |                                             |                                        |                   |     |   |
| CA Reference ID;<br>to you qualify to register for the lottery registration?: | Eli                                                  | igible                |                                             |                                        |                   |     |   |
| CA Reference ID:                                                              |                                                      | igible                |                                             | ,                                      | 1                 |     |   |
| CA Reference ID;<br>to you qualify to register for the lottery registration?: | Eli                                                  | igible                |                                             |                                        | +                 |     |   |

If your P3RR2 lottery registration record is successfully submitted, a DCR Record number will be assigned.