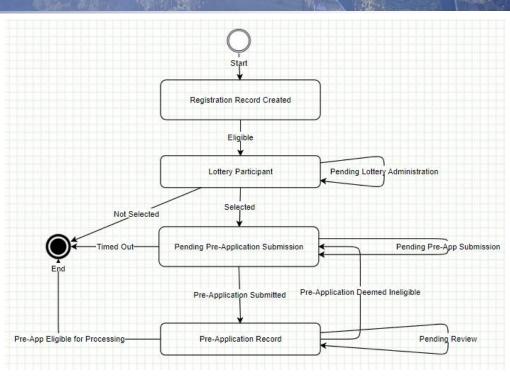

|                   |     |   |
| CA Reference ID:                                                              |                                                      | igible                |                                             | ,                                      | 1                 |     |   |
| CA Reference ID;<br>to you qualify to register for the lottery registration?: | Eli                                                  | igible                |                                             |                                        | +                 |     |   |



If your P3RR2 lottery registration record is successfully submitted, a DCR Record number will be assigned.



#### Phase 3 Retail Round 2 Lottery Registration Record Workflow







# 5 Minute Intermission

#### Technical Assistance Webinar #3 Q&A





#### Technical Assistance Schedule



- Technical Assistance Webinar #1 (August 31): Overview of the lottery and relevant timing considerations if selected, i.e. one year to complete Pre-Application Review, another year to submit an Application, and reminder about the State's provisional license deadline in March 2023.
- Technical Assistance Webinar #2 (September 14): How to proactively prepare for the lottery and/or the application process if selected, i.e. overview of the BTRC application process and Legal Entity Record process.
- Technical Assistance Webinar #3 (September 28): Step-by-step instructions on how to register for the lottery.
- Technical Assistance Webinar #4 (October 12): Overview of Webinars 1-3 and