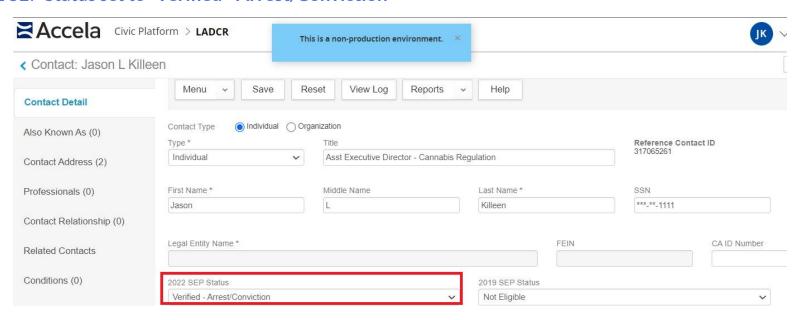

## 2022 SEP Status "Verified - Arrest/Conviction"

#### 2022 SEP Status set to "Verified - Arrest/Conviction"

# LAMC Sec. 104.06.1(c) Communication Type "Verified - Arrest/Conviction"

Congratulations, you've been verified as a Social Equity Individual Applicant by the Department of Cannabis Regulation! Pursuant to Los Angeles Municipal Code (LAMC) section 104.06.1(c)(3), you are eligible to participate in the Phase 3 Retail Round 2 lottery (Lottery). To participate, you must register for the Lottery pursuant to LAMC section 104.06.1(c)(2). To access the Technical Assistance video on how to register for the Lottery, please <u>click here</u>.

In addition to participating in the Lottery, at this time, you may apply for the following commercial cannabis activity types: non-storefront delivery, non-volatile manufacturing, nursery, cultivation processor, distribution, distribution transport-only, and testing. To access application forms and documents for these commercial cannabis activity types, please <u>click here</u>. Applying for one or more of these commercial cannabis activities will not prevent you from registering to participate in the Lottery. You may also apply for these commercial cannabis activities and choose not to participate in the Lottery.