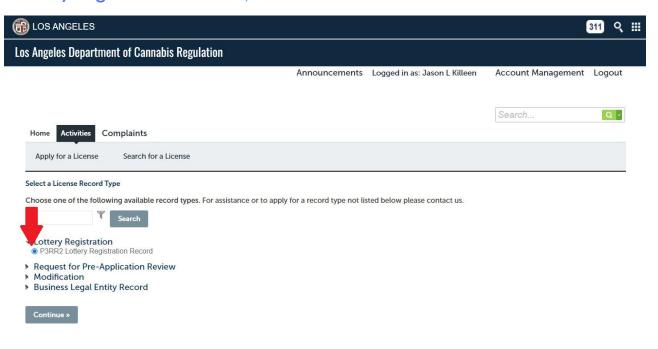

"Continue".

Click on the triangle next to "Lottery Registration".

Select "P3RR2 Lottery Registration Record", then click "Continue".

If your 2022 SEP Status is not set to "Verified - Arrest/Conviction", you are ineligible to participate in the Lottery.