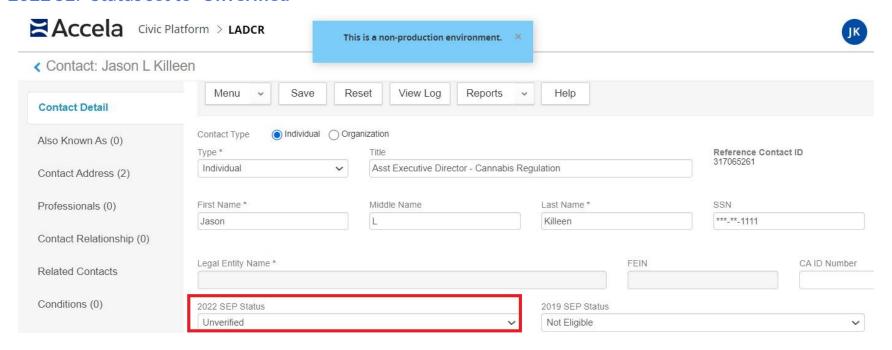

#### 2022 SEP Status "Unverified"

#### 2022 SEP Status set to "Unverified"

## LAMC Sec. 104.06.1(c) Communication Type "Unable to Verify"

Unfortunately, the Department of Cannabis Regulation (DCR) was unable to verify you as a Social Equity Individual Applicant (SEIA) based on the documentation submitted during the verification window that occurred between May 26, 2022 to July 25, 2022. Under Los Angeles Municipal Code section 104.20(b)(1)(i), "Social Equity Individual Applicant" means an individual with two of the following three criteria: a prior California Cannabis Arrest or Conviction, Low-Income and/or ten years' cumulative residency in a Disproportionately Impacted Area. For the purposes of LAMC section 104.06.1(c), "Social Equity Individual Applicant" means an individual with a prior California Cannabis Arrest or Conviction and who also meets one of the following two criteria: (1) Low-Income; or (2) ten years' cumulative residency in a Disproportionately Impacted Area.

The submitted documentation did not meet these requirements. This determination is final and not appealable. You may submit a new SEIA eligibility verification request when the process reopens in the future.