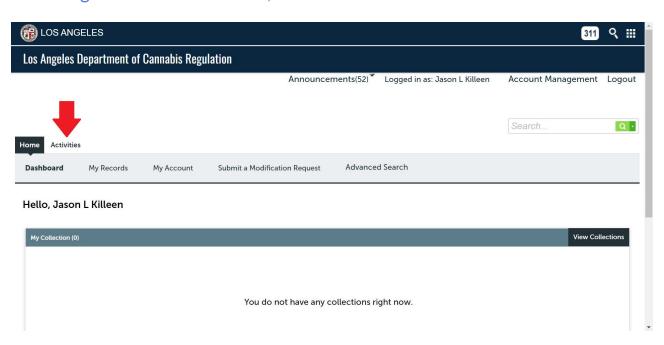

Navigate to the **DCR Licensing Portal** and log-in to your user account.

From the DCR Licensing Portal "Home" screen, click on "Activities".

Click on "Apply for a License".

Read the General Disclaimer, check the **I have read and accepted the above terms** box, then click on