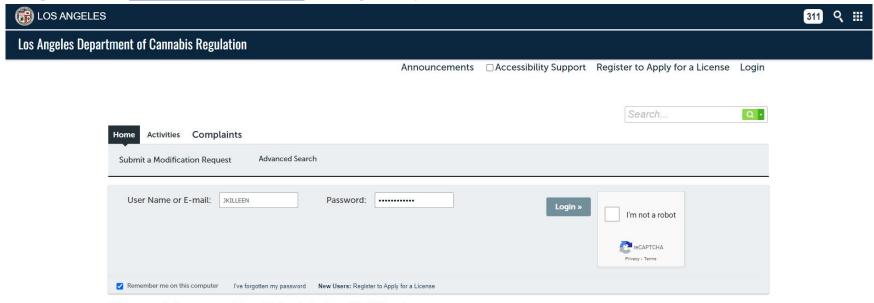

Navigate to the **DCR Licensing Portal** and log-in to your user account.

From the DCR Licensing Portal "Home" screen, click on "Activities".

Click on "Apply for a License".

Read the General Disclaimer, check the **I have read and accepted the above terms** box, then click on