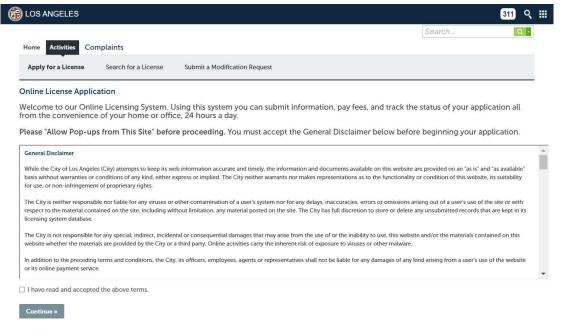

Navigate to the **DCR Licensing Portal** and log-in to your user account.

From the DCR Licensing Portal "Home" screen, click on "Activities".

Click on "Apply for a License".

Read the General Disclaimer, check the **I have read and accepted the above terms** box, then click on

"Continue".

Click on the triangle next to "Lottery Registration".

Select "P3RR2 Lottery Registration Record", then click "Continue".

If your 2022 SEP Status is not set to "Verified - Arrest/Conviction", you are ineligible to participate in the Lottery.