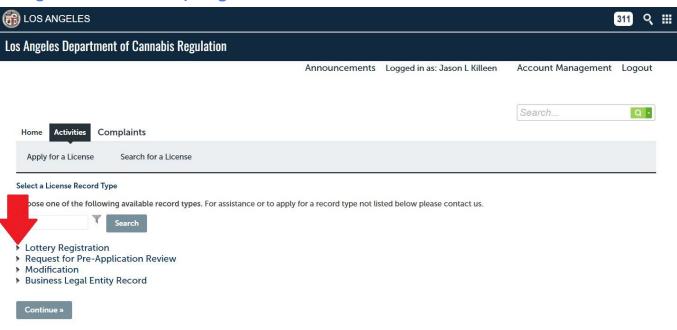

Navigate to the **DCR Licensing Portal** and log-in to your user account.

From the DCR Licensing Portal "Home" screen, click on "Activities".

Click on "Apply for a License".

Read the General Disclaimer, check the **I have read and accepted the above terms** box, then click on

"Continue".

Click on the triangle next to "Lottery Registration".

Select "P3RR2 Lottery Registration Record", then click "Continue".

If your 2022 SEP Status is not set to "Verified - Arrest/Conviction", you are ineligible to participate in the Lottery.