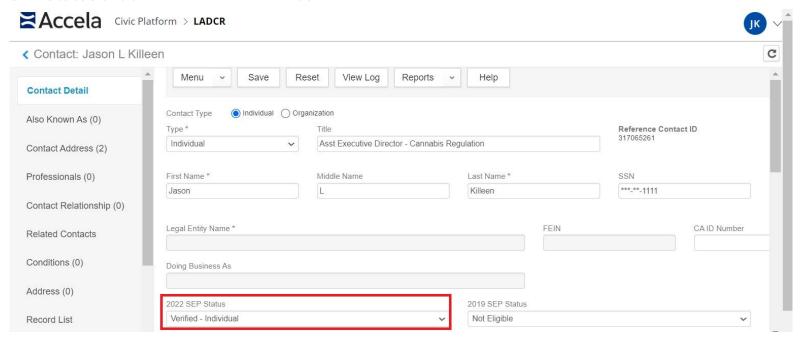

#### 2022 SEP Status "Verified - Individual"

#### 2022 SEP Status set to "Verified - Individual"

# LAMC Sec. 104.06.1(c) Communication Type "Verified - Individual"

Congratulations, you've been verified as a Social Equity Individual Applicant by the Department of Cannabis Regulation! At this time, you may apply for the following commercial cannabis activity types: non-storefront delivery, non-volatile manufacturing, nursery, cultivation processor, distribution, distribution transport-only, and testing. To access application forms and documents for these commercial cannabis activity types, please **click here**.

Please note: pursuant to Los Angeles Municipal Code (LAMC) section 104.06.1(c)(3), you are not eligible to participate in the Phase 3 Retail Round 2 lottery because you did not submit evidence of a California Cannabis Arrest or Conviction. For the purposes of LAMC section 104.06.1(c), "Social Equity Individual Applicant" means an individual with a prior California Cannabis Arrest or Conviction and who also meets one of the following two criteria: (1) Low-Income; or (2) ten years' cumulative residency in a Disproportionately Impacted Area.