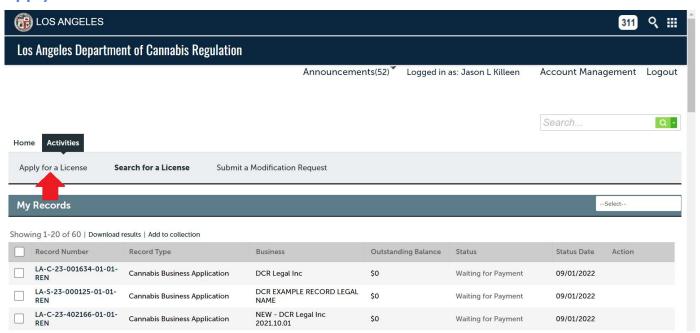

Navigate to the **DCR Licensing Portal** and log-in to your user account.

From the DCR Licensing Portal "Home" screen, click on "Activities".

Click on "Apply for a License".

Read the General Disclaimer, check the **I have read and accepted the above terms** box, then click on

"Continue".

Click on the triangle next to "Lottery Registration".

Select "P3RR2 Lottery Registration Record", then click "Continue".

If your 2022 SEP Status is not set to "Verified - Arrest/Conviction", you are ineligible to participate in the Lottery.