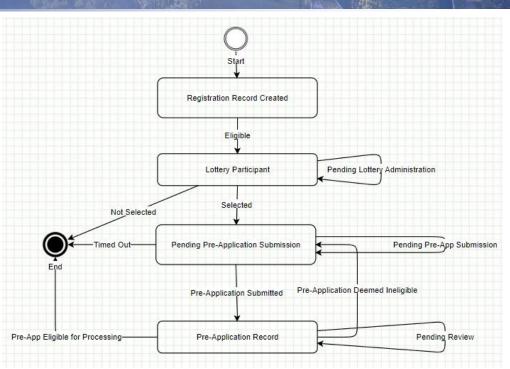

# Phase 3 Retail Round 2 Lottery Registration Record Workflow

CITY OF LOS ANGELES DEPARTMENT OF CANNABIS REGULATION