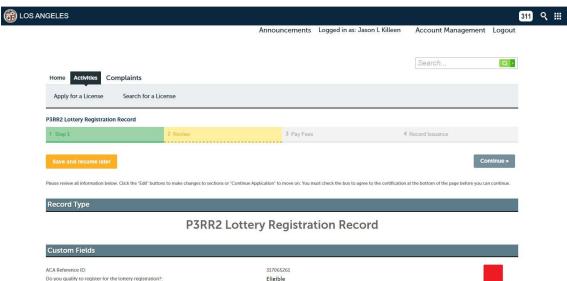

#### Click "Continue" to submit your P3RR2 lottery registration record.

Yes

Do you want to register for the lottery?:

36

If your P3RR2 lottery registration record is successfully submitted, a DCR Record number will be assigned.