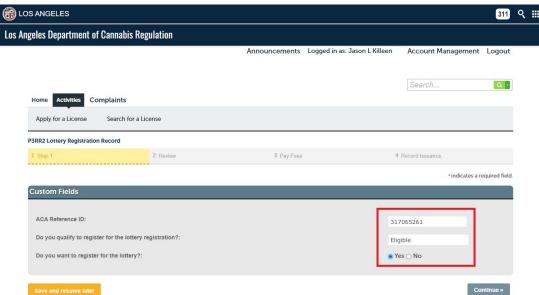

Lottery.

If your 2022 SEP Status is not set to "Verified - Arrest/Conviction," you are ineligible to participate in the

|                                        |                     | Announcements | Logged in as: Jason L Killeen | Account Management L |
|----------------------------------------|---------------------|---------------|-------------------------------|----------------------|
|                                        |                     |               |                               |                      |
| Home Activities Complaints             |                     |               |                               | Search               |
| Apply for a License Search fo          | r a License         |               |                               |                      |
| P3RR2 Lottery Registration Record      |                     |               |                               |                      |
| 1 Step 1                               | 2 Review            | 3 Pay Fees    | 4                             | Record Issuance      |
|                                        |                     |               |                               | * indicates a requi  |
| Custom Fields                          |                     |               |                               |                      |
| ACA Reference ID:                      |                     |               | 312                           | 7065261              |
| Do you qualify to register for the lot | tery registration?: |               | Ine                           | ligible              |
|                                        |                     |               |                               |                      |

If your 2022 SEP Status is set to "Verified - Arrest/Conviction," you are eligible to participate in the Lottery and may click "**Continue**."

#### Click "Continue" to submit your P3RR2 lottery registration record.

Yes

Do you want to register for the lottery?:

36

If your P3RR2 lottery registration record is successfully submitted, a DCR Record number will be assigned.