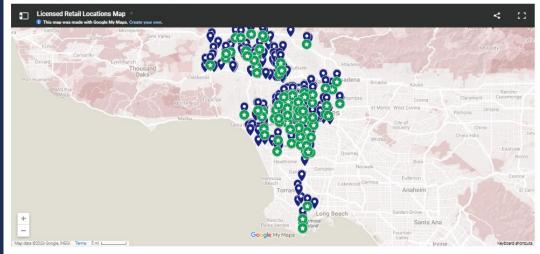

## Map of Licensed Retailers

CITY OF LOS ANGELES DEPARTMENT OF CANNABIS REGULATION

Home > Personal Activity > Find Licensed Retailers

#### Map of Licensed Retailers

Within the City's new regulatory program, businesses must obtain local authorization to engage in commercial cannabis activity. This page will feature a comprehensive list and map of all businesses with Temporary Approval or a License to sell Medicinal or Adult-Use cannabis and cannabis products.

#### All Licensed Retail Locations